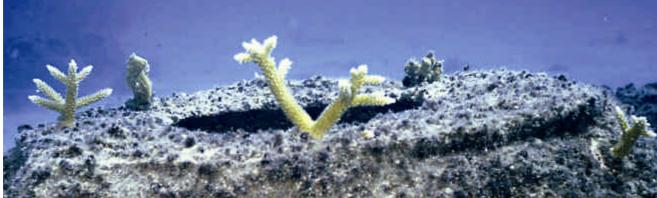

Staghorn coral plug transplanted march 2001.

July 2002 survey period

October 2002 survey period (photo angle rotated 45 degrees clockwise)

January 2003 survey period

Staghorn coral plug transplanted march 2001