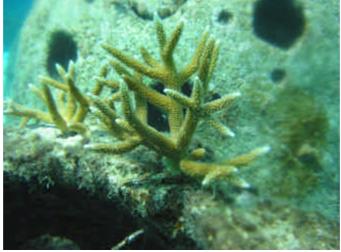

Staghorn coral plug transplanted march 2001.

July 2002 survey period

October 2002 survey period (photo angle rotated 45 degrees clockwise)

January 2003 survey period

Staghorn coral plug transplanted march 2001