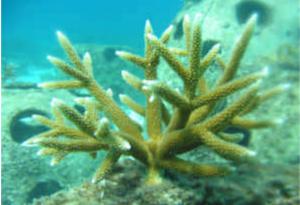

Staghorn coral plug transplanted march 2001.

July 2002 survey period

October 2002 survey period (photo angle rotated 45 degrees clockwise)

January 2003 survey period

Staghorn coral plug transplanted march 2001

July 2002 survey period. Algae on branches

October 2002 survey period. Algae gone.

January 2003 survey period.

Staghorn, Pencil and Lettuce coral plugs transplanted February 2002.

July 2002 survey period.