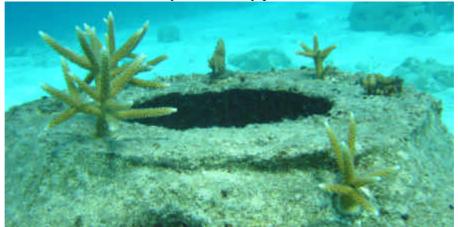

July 2002 survey period. Algae on branches

October 2002 survey period. Algae gone.

January 2003 survey period.

Staghorn, Pencil and Lettuce coral plugs transplanted February 2002.

July 2002 survey period.