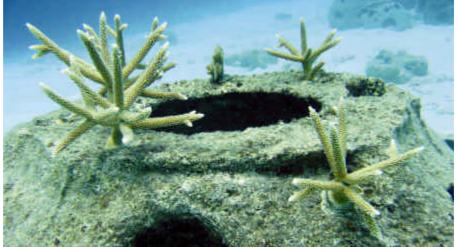

July 2002 survey period. Algae on branches

October 2002 survey period. Algae gone.

January 2003 survey period.

Staghorn, Pencil and Lettuce coral plugs transplanted February 2002.

July 2002 survey period.

October 2002 survey period.

January 2003 survey period.